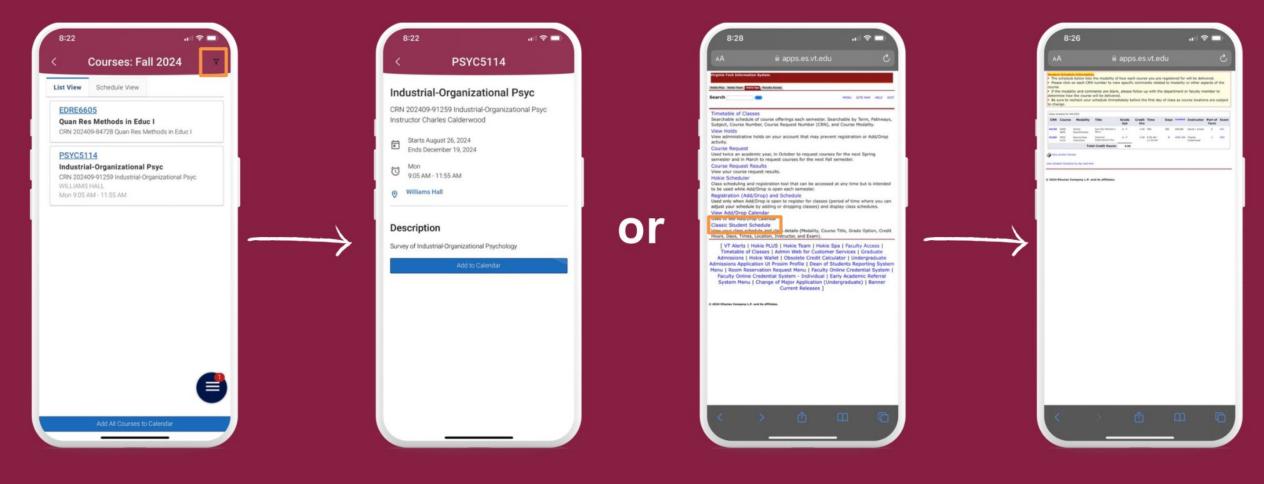

### **Find My Classes**

- First, find your fall schedule on HokieSPA under Course Registration and Schedule Menu → Class Student Schedule → Detail Schedule for Spring 2025
- On this screen you will see the location abbreviation under the location column. Click the word location in blue and you will get a list of abbreviations
- Match the abbreviation on your schedule to the building name and utilize a campus map, or apple/google maps to find the building

### **Find My Classes**

On this screen you will see the location abbreviation under the location

column. Click the word location in blue and you will get a list of

abbreviations

#### Student Schedule Information

The schedule below lists the modality of how each course you are registered for will be delivered.

Please click on each CRN number to view specific comments related to modality or other aspects of the course.

If the modality and comments are blank, please follow up with the department or faculty member to determine how the course will be delivered.

Be sure to recheck your schedule immediately before the first day of class as course locations are subject to change,