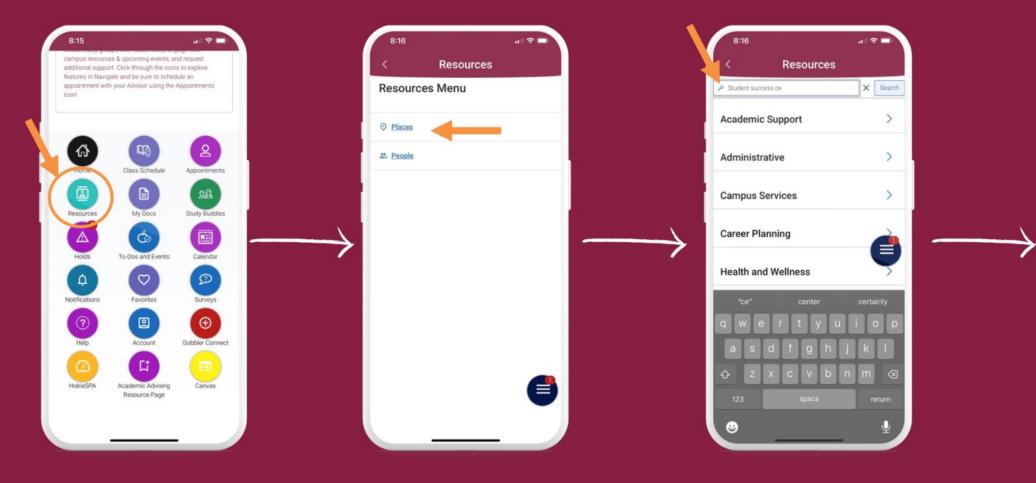

#### **DOWNLOAD THE APP NOW:**

 $\sim$ 

- Schedule Appointments with your Success Team • Review meeting notes
- Search and save your favorite resources on campus
- Stay informed about campus events and receive helpful tips for academic success
- Connect with classmates to form study groups
- Ask for help!

## **Save Resources**