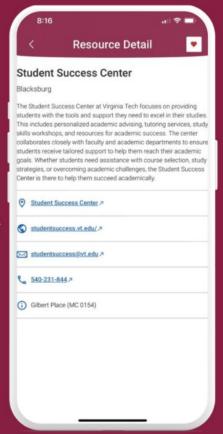

#### Student Success Center

The Student Success Center offers individual and group tutoring for most 1000 and 2000 level courses in addition to offering success seminars around time management, test-taking strategies, overcoming procrastination, and many more. They also offer Peer Academic Coaching to assist in developing your academic success skills.