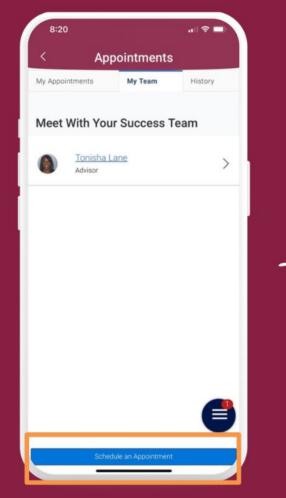

Course Request, Registration (Add/Drop), Hokie Scheduler, Class Schedules Navigate

Platform which allows you to schedule an appointment with your advisor, access advising notes, advisor assignment, and your success team of other professionals on campus.