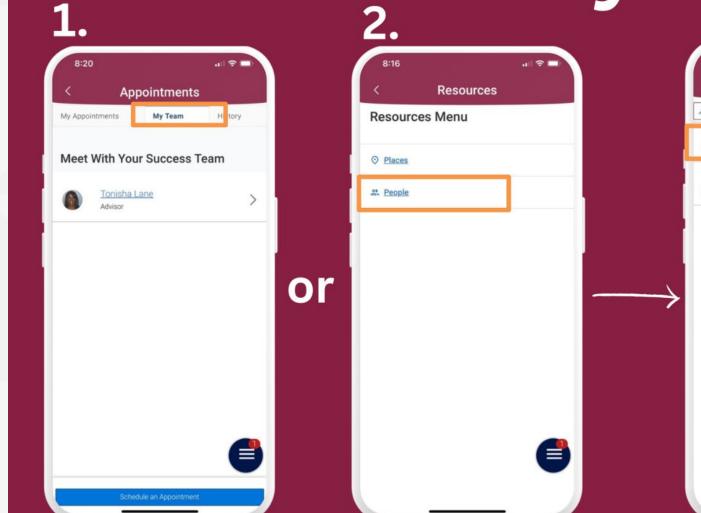

Course Request, Registration (Add/Drop), Hokie Scheduler, Class Schedules Navigate

Platform which allows you to schedule an appointment with your advisor, access advising notes, advisor assignment, and your success team of other professionals on campus.

## Find My Advisor

| Resource     Type to search people | S Search |
|------------------------------------|----------|
| Advisor                            | >        |
| Instructor                         | >        |
|                                    |          |
|                                    |          |
|                                    |          |
|                                    |          |