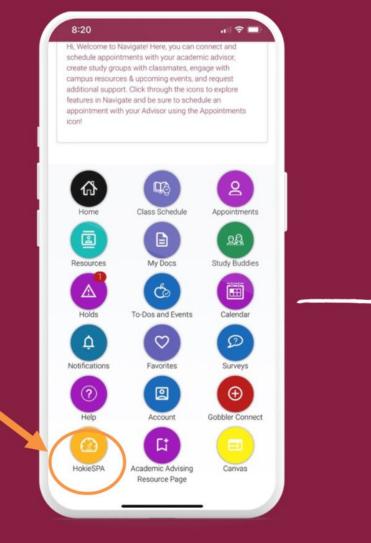

#### **DOWNLOAD THE APP NOW:**

 $\sim$ 

- Schedule Appointments with your Success Team • Review meeting notes
- Search and save your favorite resources on campus
- Stay informed about campus events and receive helpful tips for academic success
- Connect with classmates to form study groups
- Ask for help!

## **Save Resources**

## Locate HokieSPA

under any of the admission categories shall be subject to the stipulations of the Undergrad or the Graduate Henor Code respectively. Attention ->> Read about your RESPONSIBILITIES as a student max SN Sumi (mp is untertaining simplifier) parts are sense.